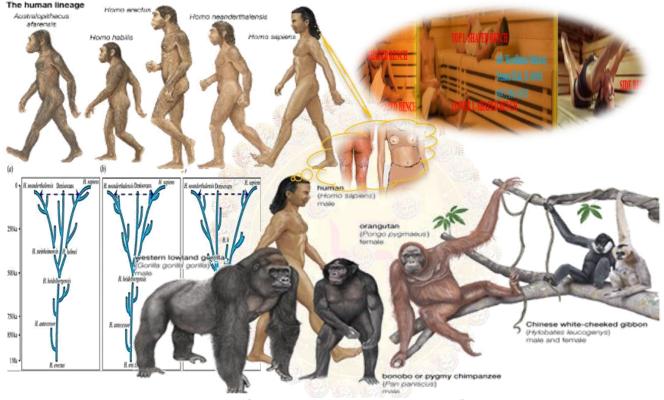

Chimpanzees (*Pan troglodytes*<sup>12</sup>, an occasional bipedal animal species of mammals), bonobos (*Pan paniscus*, female-centered, egalitarian, that substitutes sex for aggression, closely resemble the common ancestor of all three modern species<sup>13</sup>), and gorillas<sup>14</sup> (*Gorilla beringei graueri or Gorilla gorilla gorilla*, 15% of

gorilla's genetic makeup is closer between humans and gorillas than it is between humans and chimpanzees<sup>15</sup>) are animals suited to teach us about human beings (*Homo sapiens sapiens*, a bipedal animal species of mammals),

"We are apes, a group that almost went extinct fifteen million years ago in competition with the betterdesigned monkeys. We are primates, a group that almost went extinct forty-five million years ago in competition with the better designed rodents. We are chordates, a phylum that survived in the Cambrian era 500 million years ago by the skin of its teeth in competition with the brilliantly successful arthropods. Our ecological success came against humbling odds."

because they are closely related sharing a common ancestor who lived some four to eight million years ago.

Bonobos and chimps share about 99%, and gorillas share about 98% of the human DNA<sup>16</sup>, while bonobos and chimpanzees

share 99.6% of their DNA. The difference of about 35 million DNA base pairs between the shared portions of the two genomes of chimp and human, each containing

about 3 billion base pairs, results in about 10 times more differences between chimp and human than that between any two humans<sup>17</sup>. Humans share large portions of their genome with other organisms due to similar basic functions across the animal kingdom. All modern humans are 99.9% similar to one another, 98.8% similar to chimpanzees, 75% similar

to chickens, and 60% similar to banana trees<sup>18</sup>!

కలి కాలము/Kali Era| 2075 విక్రమార్క కాలము/Vikramarka Era| 1939 శాలివాహన కాలము/Salivahana Era
(స్వస్తి) శ్రీ విళంబి నామ సంవత్సరము/स्थि(स्वस्ति) श्री विलम्बी नाम संवत्सर/स्थि<u>Swasti</u> <u>Sri Vilambi Year</u>
మాపు మాసము / माघ महीन/ MAGHA Month

Issue 253

Chief Editor: దాక్టర్ శ్రీనివాసరావు చేపచేదు | डॉक्टर श्रीनिवासराबु वेषचेतु | **Dr. Sreenívasarao Vepathedu** 

Even cats are more like humans having a common ancestor about 80 m years ago and 90% of genetic similarity (between human and Abyssinian domestic cat<sup>19</sup>). Each human individual is unique with just about 3 million different DNA base pairs (0.01% of the 3 bn) resulting in differences in many physical, biological, and mental attributes ranging from eye color to predisposition to certain diseases<sup>20</sup>. Thus, human behavior is as predictable as that of any close relative of humans or from who they evolved<sup>21</sup>.