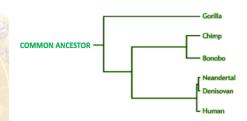

Chimpanzees (*Pan troglodytes*<sup>12</sup>, an occasional bipedal animal species of mammals), bonobos (*Pan paniscus*, female-centered, egalitarian, that substitutes sex for aggression, closely resemble the common ancestor of all three modern species<sup>13</sup>), and gorillas<sup>14</sup> (*Gorilla beringei graueri or Gorilla gorilla gorilla*, 15% of

gorilla's genetic makeup is closer between humans and gorillas than it is between humans and chimpanzees<sup>15</sup>) are animals suited to teach us about human beings (*Homo sapiens sapiens*, a bipedal animal species of mammals),

because they are closely related sharing a common ancestor who lived some four to eight million years ago.

Bonobos and chimps share about 99%, and gorillas share about 98% of the human DNA<sup>16</sup>, while bonobos and chimpanzees